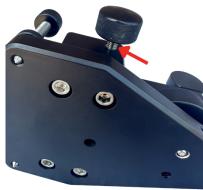

#### Vertical Adjustment Knob:

The threads for the vertical adjustment knob cannot be seen in this picture. You will need to unscrew the knob or remove it to apply the grease.