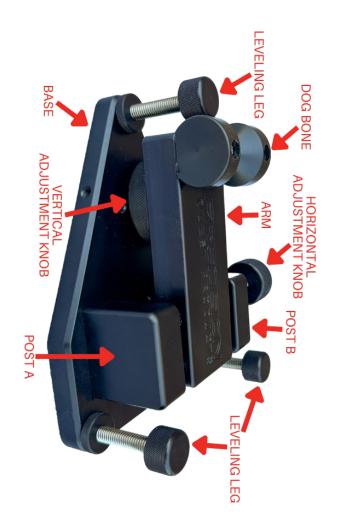

# REAR ONLY MECHANICAL REST

Thank you for your purchase of the Rear Only Mechanical Rest.

Tools needed for assembly and adjustments: 1/8" allen key

Here is what's in the box: Rear Mechanical Rest and 3 Leveling Legs.

# Things to Know About Your Rear Only Mechanical Rest

- Aluminum Rear Rest Anodized Hard BLACK
- Rear Dog Bone 1.2" Wide
- Angled Delrin Contact with Stock to accommodate Various sizes of stocks
- 3 Locking Leveling Legs for Coarse Elevation Adjustment
- Fine Windage & Elevation Adjustment with adequate travel for 50 yard Targets
- Adequate Travel for ARA, PSL, IR 50/50, ABRA Targets at 50 yards
- Works Great in combination with a Front Bi-Pod