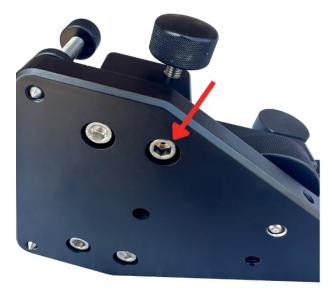

## Adjusting Tension in the Vertical and Horizontal Adjustment Knobs

You can control the tension in the Vertical and Horizontal knobs by using a 1/8" allen key. Rotate clockwise to tighten and counterclockwise to loosen.

#### Vertical Adjustment Knob: