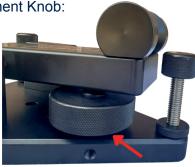

#### Horizontal Adjustment Knob:

The threads for the horizontal adjustment knob can be seen in this picture. You do not need to completely remove it in order to apply the grease.