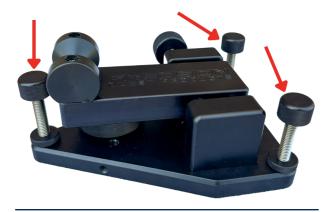

#### **Assembly Instructions**

Place the three leveling legs into the three holes at the corners of the base as shown below.