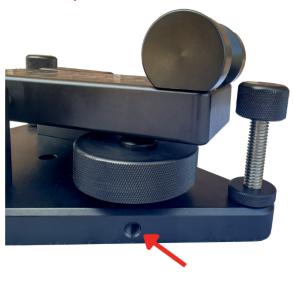

#### **Assembly Instructions**

Place the three leveling legs into the three holes at the corners of the base as shown below.