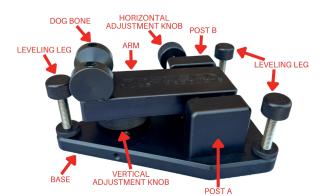

# REAR ONLY MECHANICAL REST

Thank you for your purchase of the Rear Only Mechanical Rest.

Tools needed for assembly and adjustments: 1/8" allen key

Here is what's in the box: Rear Mechanical Rest and 3 Leveling Legs.

#### **Assembly Instructions**

Place the three leveling legs into the three holes at the corners of the base as shown below.

# Things to Know About Your Rear Only Mechanical Rest

- Aluminum Rear Rest Anodized Hard BLACK
- Rear Dog Bone 1.2" Wide
- Angled Delrin Contact with Stock to accommodate Various sizes of stocks
- 3 Locking Leveling Legs for Coarse Elevation Adjustment
- Fine Windage & Elevation Adjustment with adequate travel for 50 yard Targets
- Adequate Travel for ARA, PSL, IR 50/50, ABRA Targets at 50 yards
- Works Great in combination with a Front Bi-Pod